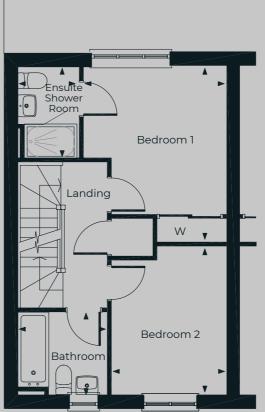

As you make your way upstairs, you'll find three well-sized bedrooms. Bedroom one is complimented with a built-in wardrobe and ensuite shower room. Bedroom two is similarly sized, with wardrobe space, but sized perfectly for a double bedroom. Bedroom 3 is ideal perhaps as a study or nursery and bedrooms two and three share a main bathroom. The first floor is accompanied by a cupboard for increased storage and the home is accompanied by driveway parking. For specific plots, please refer to our development site plan. Property type is sq. ft. 725.

#### FIRST FLOOR

#### Bedroom 1

3.23m x 3.36m (10'7" x 11")

#### **Ensuite Shower Room**

2.29m x 1.08m (7'6" x 3'7")

#### Bedroom 2

3.56m x 3.00m (11'8" x 9'10")

#### Bedroom 3

2.22m x 2.26m (7'4" x 7'5")

#### Family Bathroom

2.24m x 1.80m (7'4" x 5'11")