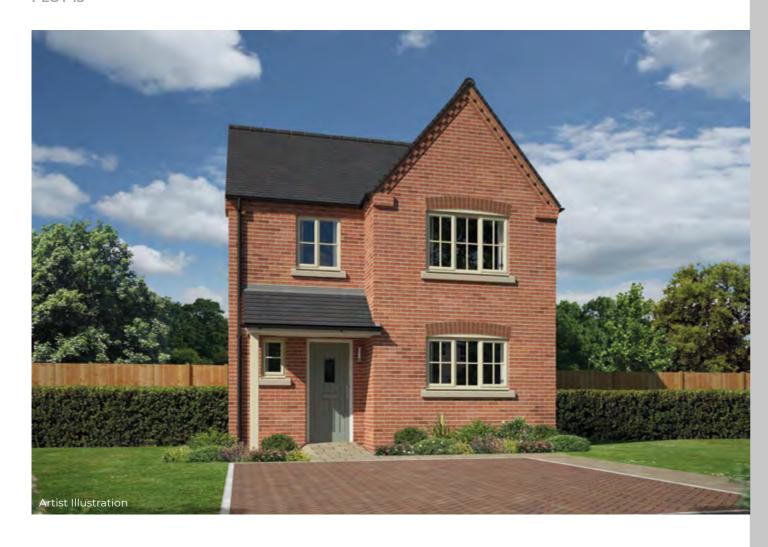

## **Fulbrook**

PLOT 13

The Fulbrook is an idyllic home perfectly suited to every stage of your life. Designed for modern living, the Fulbrook is a place you will want to call home.

Although the Fulbrook is one of our smaller homes by square footage, it still manages to provide the additional storage you need, offering practicality and a brilliant floorplan. On the ground floor you'll find a magnificent open plan living and dining space that fills the width of the home. Here you'll also find double French doors that open out to the family-sized rear garden and indulge the space with beautiful, natural light. A well-designed, large kitchen is ideal for a busy, growing family and a storage cupboard and cloakroom completes the downstairs design.

As you make your way upstairs, you'll find three well-sized bedrooms. Bedroom one is complimented with a built-in wardrobe and ensuite shower room. Bedroom two is similarly sized, with wardrobe space, but sized perfectly for a double bedroom. Bedroom 3 is ideal perhaps as a study or nursery and bedrooms two and three share a main bathroom. The first floor is accompanied by a cupboard for increased storage and the home is accompanied by driveway parking. For specific plots, please refer to our development site plan. Property type is sq. ft. 725.