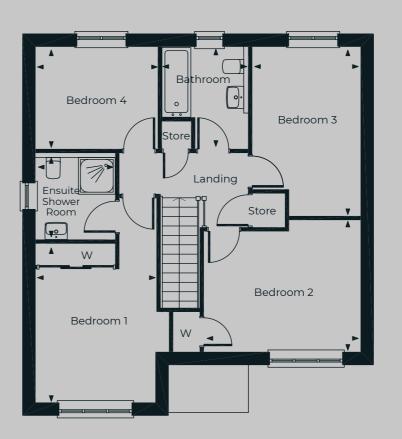

Upstairs you will find an expansive landing, with three double bedrooms, a fourth bedroom and a family bathroom. The master bedroom is fitted with an ensuite shower room and fitted wardrobes for extra storage space. Bedrooms two, three and four have access to the main bathroom. This property is accompanied with a garage and driveway. For specific plots, please refer to our development site plan. Property type is sq. ft. 1132.

#### FIRST FLOOR

#### Bedroom 1

3.01m x 3.23m (9'11" x 10'7")

#### **Ensuite Shower Room**

1.41m x 1.82m (4'7" x 6'0")

#### Bedroom 2

3.95m x 2.56m (13'0" x 8'5")

#### Bedroom 3

3.32m x 2.94m (10'11" x 9'8")

#### Bedroom 4

1.98m x 2.85m (6'6" x 9'4")

#### Family Bathroom

1.93m x 1.82m (6'4" x 6'0")