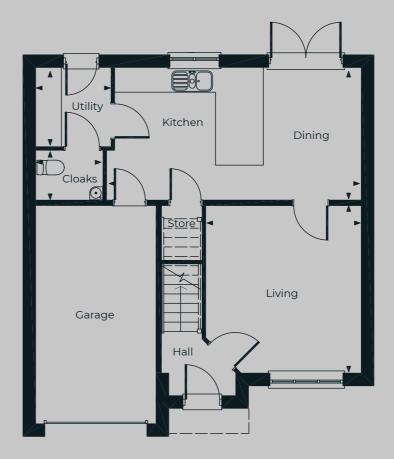

## Atherstone

PLOT 1

This deluxe four-bedroom home is a perfect family home, offering plentiful space in a stunning design.

From the moment you enter the Atherstone, you are greeted with beautiful space and light, which leads through to the open plan kitchen and dining room area. The kitchen is designed for growing families, with a separate, adjoining utility room.

The living room runs the full length of the house, with a large window that overlooks the front garden. The living room is enhanced with French double doors that lead out to a spacious rear garden. Downstairs is also complimented with a cloakroom WC.

## GROUND FLOOR

#### Living

3.28m x 5.92m (10'9"x19'5")

#### Kitchen/Dining

2.53m x 5.93m (8'4" x 19'5")

#### Utility

1.59m x 1.87m (5'3" x 6'2")

#### Cloaks

0.97m x 1.87m (3'2" x 6'2")