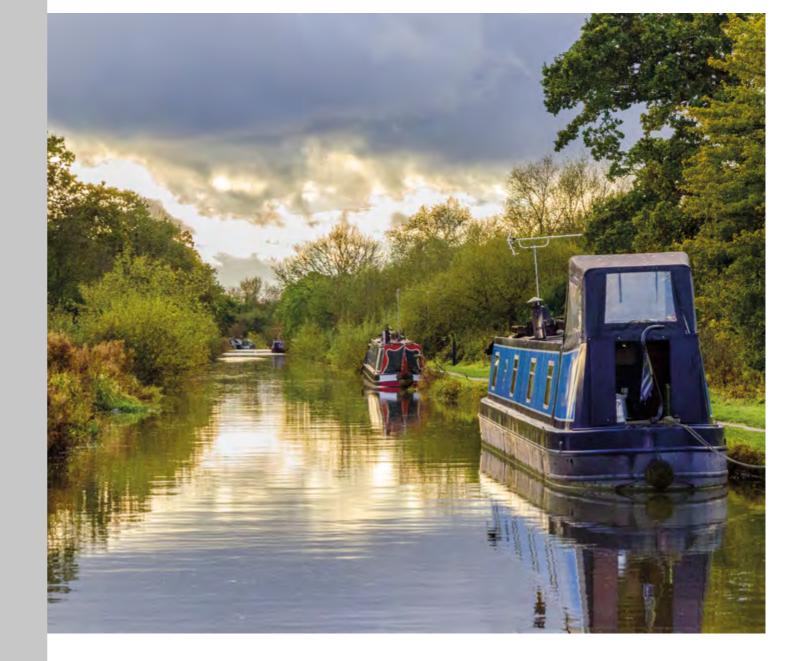

# Welcome to Newbold-on-Avon in historic Warwickshire

Approximately 2 miles north west from the town centre of Rugby, lies the ancient parish of Newbold-on-Avon. Surrounded by countryside, Newbold – as it is locally known – benefits from riverside and canal walks and a wealth of local amenities.

There is much to see and do in the village and surrounding areas. Have fun exploring the Green Flag Award-winning Centenary Park and nearby Draycote Water Country Park. Further afield enjoy Warwickshire's historical background, stunning castles and great walks. The Cotswolds are also close by.