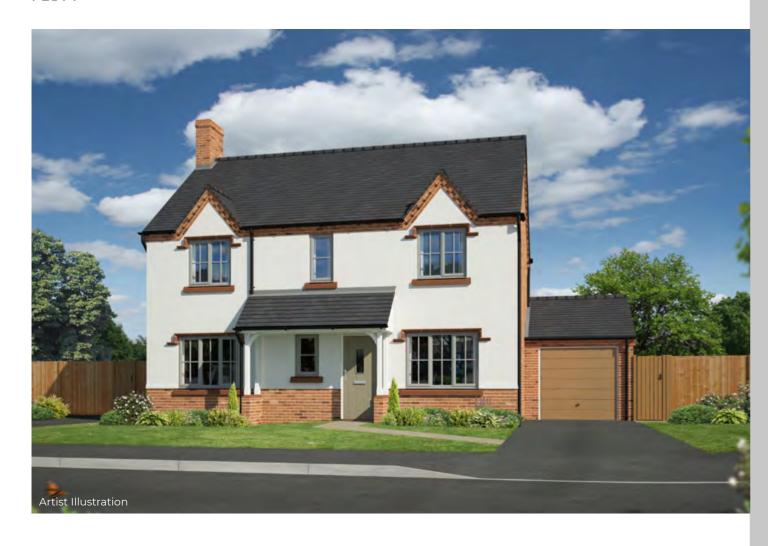

## **Fulbrook**

PLOT 13

The Fulbrook is an idyllic home perfectly suited to every stage of your life. Designed for modern living, the Fulbrook is a place you will want to call home.

Although the Fulbrook is one of our smaller homes by square footage, it still manages to provide the additional storage you need, offering practicality and a brilliant floorplan. On the ground floor you'll find a magnificent open plan living and dining space that fills the width of the home. Here you'll also find double French doors that open out to the family-sized rear garden and indulge the space with beautiful, natural light. A well-designed, large kitchen is ideal for a busy, growing family and a storage cupboard and cloakroom completes the downstairs design.

As you make your way upstairs, you'll find three well-sized bedrooms. Bedroom one is complimented with a built-in wardrobe and ensuite shower room. Bedroom two is similarly sized, with wardrobe space, but sized perfectly for a double bedroom. Bedroom 3 is ideal perhaps as a study or nursery and bedrooms two and three share a main bathroom. The first floor is accompanied by a cupboard for increased storage and the home is accompanied by driveway parking. For specific plots, please refer to our development site plan. Property type is sq. ft. 725.