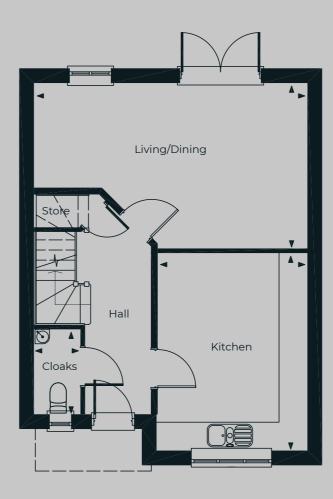

## **Fulbrook**

PLOT 13

The Fulbrook is an idyllic home perfectly suited to every stage of your life. Designed for modern living, the Fulbrook is a place you will want to call home.

Although the Fulbrook is one of our smaller homes by square footage, it still manages to provide the additional storage you need, offering practicality and a brilliant floorplan. On the ground floor you'll find a magnificent open plan living and dining space that fills the width of the home. Here you'll also find double French doors that open out to the family-sized rear garden and indulge the space with beautiful, natural light. A well-designed, large kitchen is ideal for a busy, growing family and a storage cupboard and cloakroom completes the downstairs design.

#### **GROUND FLOOR**

#### Living/Dining

5.90m x 3.55m (19'4" x 11'8")

#### Kitchen

3.18m x 4.25m (10'5" x 13'11")

#### Cloaks

0.95m x 1.78m (3'1" x 5'10")