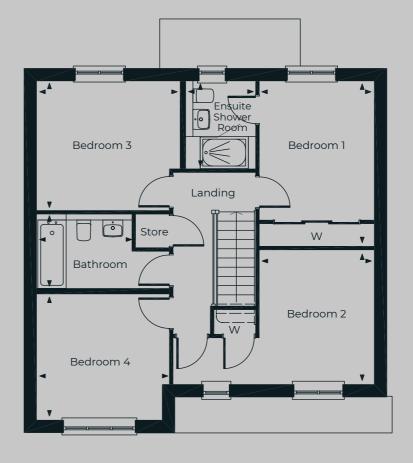

Heading upstairs, spread across a large landing you'll find four spacious bedrooms and a family sized bathroom. Bedroom one has a stylish ensuite shower room. Bedroom two is the perfect size for a double bed, whereas bedroom three is well suited to a large single bedroom layout. Bedroom four provides the ideal space for a bedroom, study or nursery. For specific plots, please refer to our development site plan. Property type is sq. ft. 1168.

#### FIRST FLOOR

#### Bedroom 1

2.88m x 3.76m (9'5" x 12'4")

#### **Ensuite Shower Room**

1.83m x 1.94m (6'0" x 6'4")

#### Bedroom 2

3.70m x 3.16m (12'2" x 10'4")

#### Bedroom 3

2.54m x 4.03m (8'4" x 13'3")

#### Bedroom 4

2.93m x 2.38m (9'7" x 7'10")

#### Family Bathroom

2.05m x 2.38m (6'9" x 7'10")