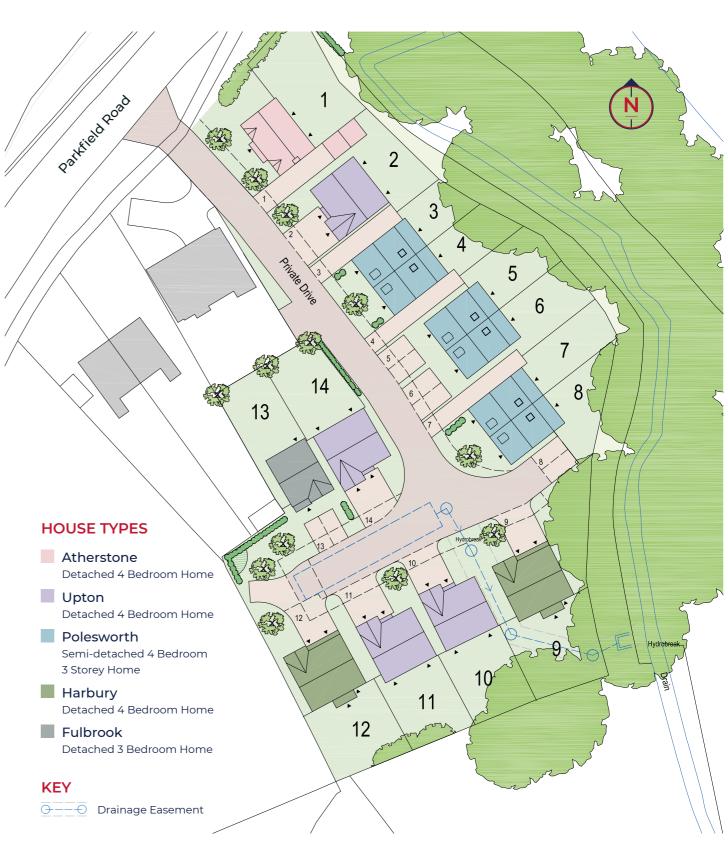

## 14 beautiful homes

Merynton Place, Newbold-on-Avon, Nr Rugby, CV21 1EW

## **Fulbrook**

PLOT 13

The Fulbrook is an idyllic home perfectly suited to every stage of your life. Designed for modern living, the Fulbrook is a place you will want to call home.

Although the Fulbrook is one of our smaller homes by square footage, it still manages to provide the additional storage you need, offering practicality and a brilliant floorplan. On the ground floor you'll find a magnificent open plan living and dining space that fills the width of the home. Here you'll also find double French doors that open out to the family-sized rear garden and indulge the space with beautiful, natural light. A well-designed, large kitchen is ideal for a busy, growing family and a storage cupboard and cloakroom completes the downstairs design.

## Polesworth

PLOTS 3, 4, 5, 6, 7 & 8

The Polesworth is a semi-detached four-bedroom town house that boasts a contemporary design with the perfect amount of living space.

This leads through to the large living room and dining room area, enhanced with bi-fold doors to the rear garden, allowing daylight to brighten the room.

## Atherstone

PLOT 1

This deluxe four-bedroom home is a perfect family home, offering plentiful space in a stunning design.

From the moment you enter the Atherstone, you are greeted with beautiful space and light, which leads through to the open plan kitchen and dining room area. The kitchen is designed for growing families, with a separate, adjoining utility room.

## Upton

PLOTS 2, 10, 11 & 14

One of our most popular four-bedroom homes, the Upton holds a remarkable reputation for its classic, yet spacious design.

Designed for a family lifestyle, the Upton boasts a magnificent open plan kitchen and dining area, enhanced with French double doors that lead out to a large back garden. A separate utility room provides a large storage space downstairs – perfect for growing families! A spacious living room, cloakroom and integral garage complete the ground floor.

## Harbury

PLOTS 9 & 12

The Harbury is the perfect family home, designed for modern living and packed with generous space for a home your family can grow with.

As you walk through the front door you are greeted by a spacious hallway that connects all of your main living areas. The rear of the home hosts a magnificent open plan kitchen, dining and family room, with French double doors that lead to the rear garden. Downstairs you'll also find a utility room, cloakroom and storage cupboard.