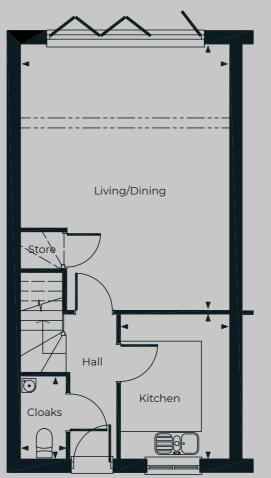

## **Fulbrook**

PLOT 13

The Fulbrook is an idyllic home perfectly suited to every stage of your life. Designed for modern living, the Fulbrook is a place you will want to call home.

Although the Fulbrook is one of our smaller homes by square footage, it still manages to provide the additional storage you need, offering practicality and a brilliant floorplan. On the ground floor you'll find a magnificent open plan living and dining space that fills the width of the home. Here you'll also find double French doors that open out to the family-sized rear garden and indulge the space with beautiful, natural light. A well-designed, large kitchen is ideal for a busy, growing family and a storage cupboard and cloakroom completes the downstairs design.

#### **GROUND FLOOR**

#### Living/Dining

5.90m x 3.55m (19'4" x 11'8")

#### Kitchen

3.18m x 4.25m (10'5" x 13'11")

#### Cloaks

0.95m x 1.78m (3'1" x 5'10")