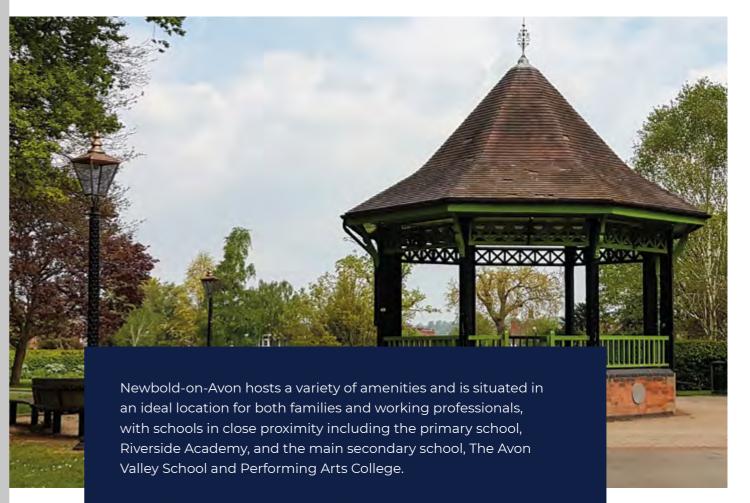

# Welcome to Newbold-on-Avon in historic Warwickshire

Approximately 2 miles north west from the town centre of Rugby, lies the ancient parish of Newbold-on-Avon. Surrounded by countryside, Newbold – as it is locally known – benefits from riverside and canal walks and a wealth of local amenities.

There is much to see and do in the village and surrounding areas. Have fun exploring the Green Flag Award-winning Centenary Park and nearby Draycote Water Country Park. Further afield enjoy Warwickshire's historical background, stunning castles and great walks. The Cotswolds are also close by.