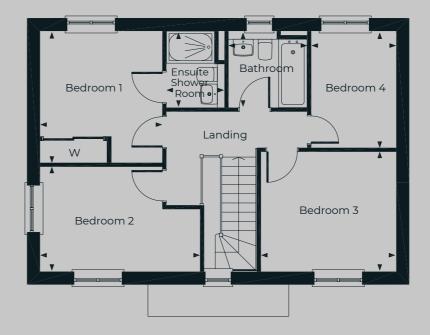

As you make your way upstairs, you'll find three well-sized bedrooms. Bedroom one is complimented with a built-in wardrobe and ensuite shower room. Bedroom two is similarly sized, with wardrobe space, but sized perfectly for a double bedroom. Bedroom 3 is ideal perhaps as a study or nursery and bedrooms two and three share a main bathroom. The first floor is accompanied by a cupboard for increased storage and the home is accompanied by driveway parking. For specific plots, please refer to our development site plan. Property type is sq. ft. 725.

#### FIRST FLOOR

#### Bedroom 1

3.23m x 3.36m (10'7" x 11")

#### **Ensuite Shower Room**

2.29m x 1.08m (7'6" x 3'7")

#### Bedroom 2

3.56m x 3.00m (11'8" x 9'10")

#### Bedroom 3

2.22m x 2.26m (7'4" x 7'5")

#### Family Bathroom

2.24m x 1.80m (7'4" x 5'11")