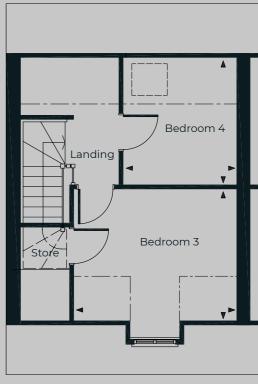

As you make your way upstairs, you'll find three well-sized bedrooms. Bedroom one is complimented with a built-in wardrobe and ensuite shower room. Bedroom two is similarly sized, with wardrobe space, but sized perfectly for a double bedroom. Bedroom 3 is ideal perhaps as a study or nursery and bedrooms two and three share a main bathroom. The first floor is accompanied by a cupboard for increased storage and the home is accompanied by driveway parking. For specific plots, please refer to our development site plan. Property type is sq. ft. 725.

#### FIRST FLOOR

#### Bedroom 1

3.23m x 3.36m (10'7" x 11")

#### **Ensuite Shower Room**

2.29m x 1.08m (7'6" x 3'7")

#### Bedroom 2

3.56m x 3.00m (11'8" x 9'10")

#### Bedroom 3

2.22m x 2.26m (7'4" x 7'5")

#### Family Bathroom

2.24m x 1.80m (7'4" x 5'11")