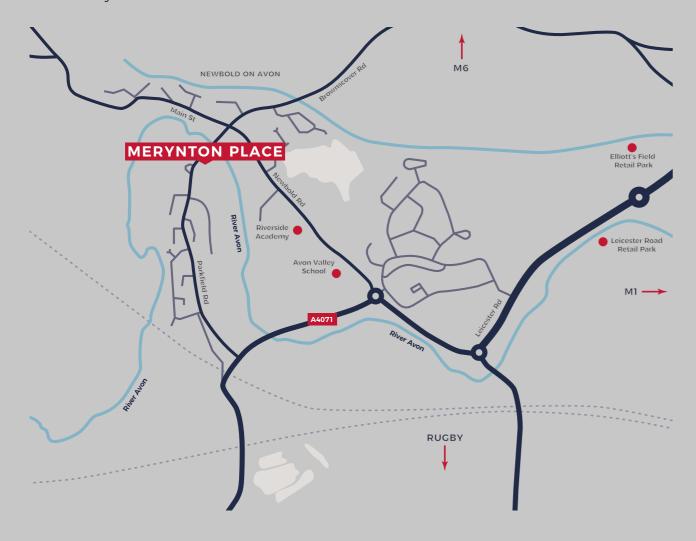

1.6 miles from Rugby (7 mins)

15 miles from Coventry (28 mins)

21 miles from Leicester (37 mins)

25 miles from Northampton (37 mins)

33.5 miles from Birmingham (44 mins)

(Times and distances are approximate)

Sat Nav purposes CV21 1EW

Merynton Place is less than 2 miles from Rugby town centre and just (1.5) miles from Rugby rail station. Rugby is a market town filled to the brim with culture and heritage. Holding the unique title as the birthplace of rugby football, the town, people and events in the area have been shaped by the origins of the sport since 1823.

As well as great train links to London, Birmingham and Coventry, there is easy access for the M1, M6 and M45 as well as close access to Birmingham Airport.

Rugby is a modern town, with close proximity to Warwick and Coventry. Its prime location provides a wide range of services and amenities including the prestigious Rugby School, one of England's oldest and most sought-after public schools. Rugby also has excellent train links to London (taking just 50 minutes), Birmingham, Stafford and Crewe.

In the town centre and the Clock Towers shopping centre, you can find a variety of high street shops including independent retailers. The town centre boasts an open-air market, which plays host to local traders. Additionally, you can find Elliot's Field Retail Park nearby with popular businesses and shops including Debenhams, Marks & Spencer and Caffé Nero. Bars and restaurants can also be found in the town centre, making for a lively atmosphere with restaurants such as Prezzo and Nipa Thai.