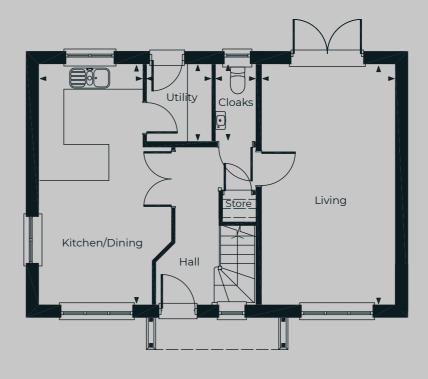

## **Fulbrook**

PLOT 13

The Fulbrook is an idyllic home perfectly suited to every stage of your life. Designed for modern living, the Fulbrook is a place you will want to call home.

Although the Fulbrook is one of our smaller homes by square footage, it still manages to provide the additional storage you need, offering practicality and a brilliant floorplan. On the ground floor you'll find a magnificent open plan living and dining space that fills the width of the home. Here you'll also find double French doors that open out to the family-sized rear garden and indulge the space with beautiful, natural light. A well-designed, large kitchen is ideal for a busy, growing family and a storage cupboard and cloakroom completes the downstairs design.

#### **GROUND FLOOR**

#### Living/Dining

5.90m x 3.55m (19'4" x 11'8")

#### Kitchen

3.18m x 4.25m (10'5" x 13'11")

#### Cloaks

0.95m x 1.78m (3'1" x 5'10")