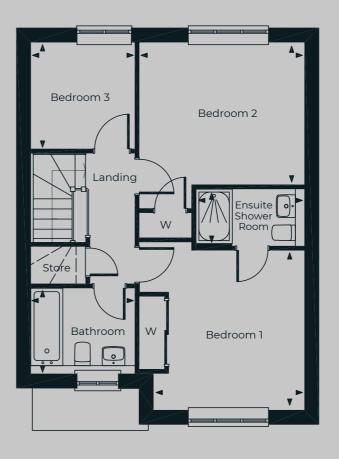

As you make your way upstairs, you'll find three well-sized bedrooms. Bedroom one is complimented with a built-in wardrobe and ensuite shower room. Bedroom two is similarly sized, with wardrobe space, but sized perfectly for a double bedroom. Bedroom 3 is ideal perhaps as a study or nursery and bedrooms two and three share a main bathroom. The first floor is accompanied by a cupboard for increased storage and the home is accompanied by driveway parking. For specific plots, please refer to our development site plan. Property type is sq. ft. 725.

#### FIRST FLOOR

#### Bedroom 1

3.23m x 3.36m (10'7" x 11")

#### **Ensuite Shower Room**

2.29m x 1.08m (7'6" x 3'7")

#### Bedroom 2

3.56m x 3.00m (11'8" x 9'10")

#### Bedroom 3

2.22m x 2.26m (7'4" x 7'5")

#### Family Bathroom

2.24m x 1.80m (7'4" x 5'11")