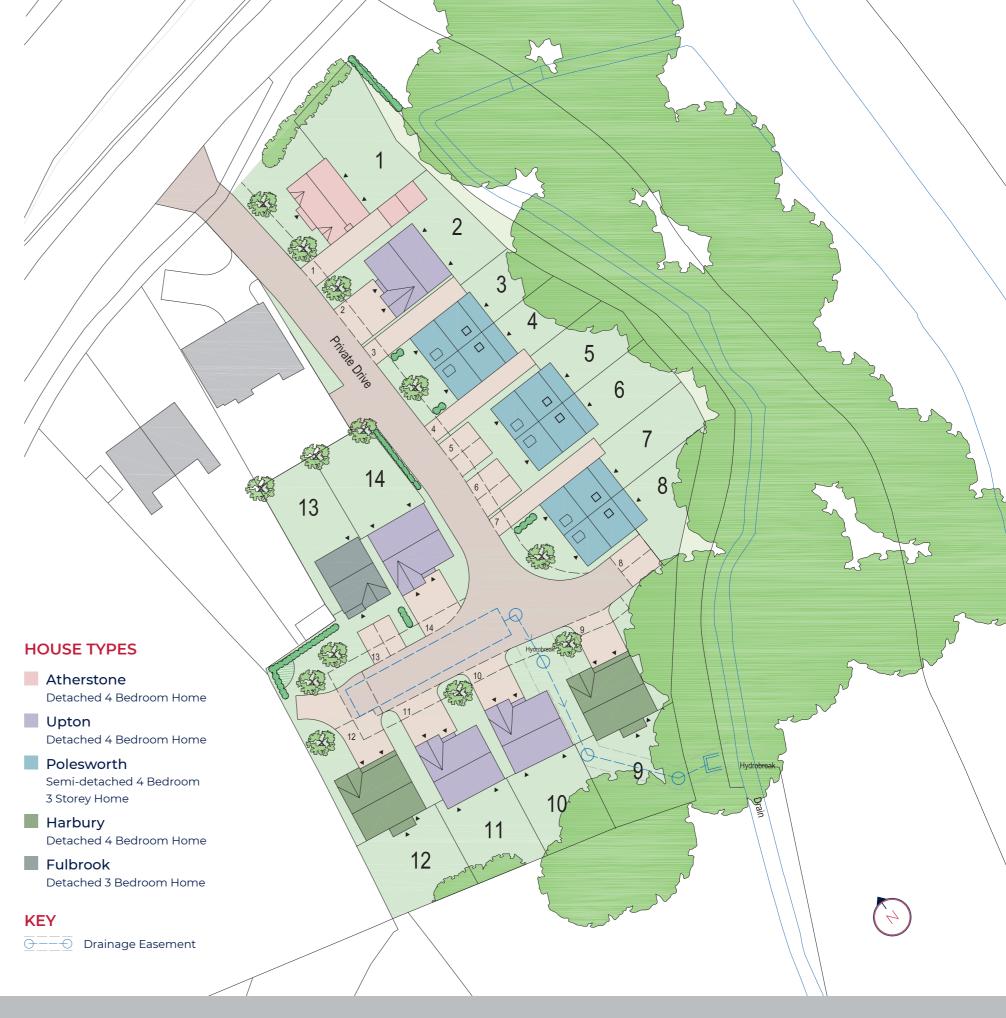

## Beautiful Homes at Merynton Place

Newbold-on-Avon, Nr Rugby, CV21 1EW

Our beautiful collection of three and four bedroomed homes situated in Rugby are designed for today's refined homeowner. All homes are exquisitely designed for family life and overlook stunning scenery.